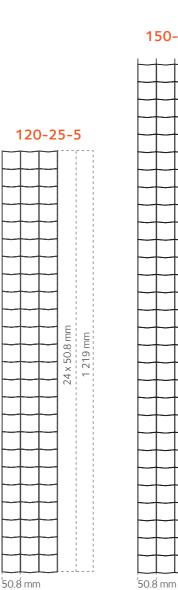

#### **Characteristics**

| Nomination | Height<br>(cm) | Length<br>(m) | Weight<br>(kg) | Rolls/pallet |
|------------|----------------|---------------|----------------|--------------|
| 100-21-5   | 101.6          | 25            | 26.9           | 12           |
| 120-25-5   | 121.9          | 25            | 32.2           | 12           |
| 150-30-5*  | 149.3          | 25            | 39.0           | 12           |
| 180-36-5*  | 179.8          | 25            | 46.9           | 12           |
| 200-40-5*  | 200.1          | 25            | 52.1           | 12           |

# Dimensions

### **Forte®Medium**

100-21-5

20 x 50.8 mm 1 016 mm

200-40-5\* 20 mm 39 x 50.8 mm 2 001 mm

50.8 mm