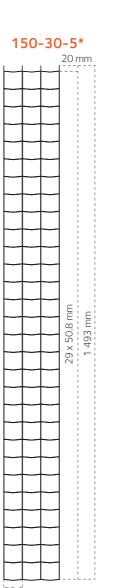

#### **Characteristics**

| Nomination | Height<br>(cm) | Length<br>(m) | Weight<br>(kg) | Rolls/pallet |
|------------|----------------|---------------|----------------|--------------|
| 100-21-5   | 101.6          | 25            | 26.9           | 12           |
| 120-25-5   | 121.9          | 25            | 32.2           | 12           |
| 150-30-5*  | 149.3          | 25            | 39.0           | 12           |
| 180-36-5*  | 179.8          | 25            | 46.9           | 12           |
| 200-40-5*  | 200.1          | 25            | 52.1           | 12           |

\*with defensive barbs of 20.0 mm

#### Mesh

- ▶ 50.8 x 50.8 mm
- Horizontal and vertical wires Ø: 2.00/2.50 mm (organic coating)

# Dimensions

### **Forte®Medium**

100-21-5

20 x 50.8 mm 1 016 mm

200-40-5\* 20 mm 39 x 50.8 mm 2 001 mm

50.8 mm