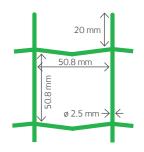

#### Mesh

- ▶ 50.8 x 50.8 mm
- Horizontal and vertical wires Ø: 2.00/2.50 mm (organic coating)