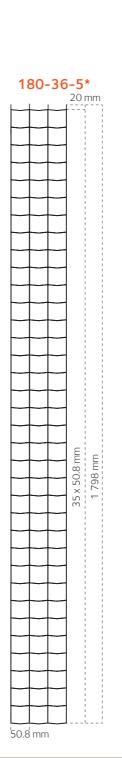

#### **Characteristics**

| Nomination | Height<br>(cm) | Length<br>(m) | Weight<br>(kg) | Rolls/pallet |
|------------|----------------|---------------|----------------|--------------|
| 100-21-5   | 101.6          | 25            | 26.9           | 12           |
| 120-25-5   | 121.9          | 25            | 32.2           | 12           |
| 150-30-5*  | 149.3          | 25            | 39.0           | 12           |
| 180-36-5*  | 179.8          | 25            | 46.9           | 12           |
| 200-40-5*  | 200.1          | 25            | 52.1           | 12           |

\*with defensive barbs of 20.0 mm

#### Mesh

- ▶ 50.8 x 50.8 mm
- Horizontal and vertical wires Ø: 2.00/2.50 mm (organic coating)

# Dimensions

### **Forte®Medium**

100-21-5

20 x 50.8 mm 1 016 mm

200-40-5\* 20 mm 39 x 50.8 mm 2 001 mm

50.8 mm